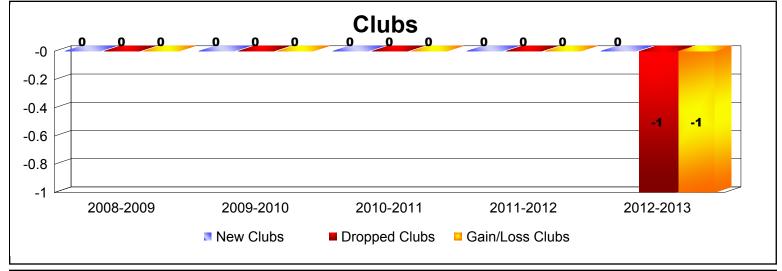

District 20 W
As of June 2013 Cumulative

| Year      | New<br>Clubs | Dropped<br>Clubs | Gain/<br>Loss<br>Clubs | New<br>Members | Charter<br>Members | Reinstate<br>Members | Transfer<br>Members | Total<br>Member<br>Added | Total<br>Members<br>Dropped | Gain/<br>Loss<br>Members |
|-----------|--------------|------------------|------------------------|----------------|--------------------|----------------------|---------------------|--------------------------|-----------------------------|--------------------------|
| 2008-2009 | 0            | 0                | 0                      | 71             | 0                  | 7                    | 5                   | 83                       | -114                        | -31                      |
| 2009-2010 | 0            | 0                | 0                      | 86             | 0                  | 6                    | 1                   | 93                       | -104                        | -11                      |
| 2010-2011 | 0            | 0                | 0                      | 57             | 0                  | 3                    | 4                   | 64                       | -109                        | -45                      |
| 2011-2012 | 0            | 0                | 0                      | 48             | 0                  | 2                    | 1                   | 51                       | -107                        | -56                      |
| 2012-2013 | 0            | -1               | -1                     | 79             | 3                  | 9                    | 7                   | 98                       | -152                        | -54                      |
| Average   | 0            | 0                | 0                      | 68             | 1                  | 5                    | 4                   | 78                       | -117                        | -39                      |