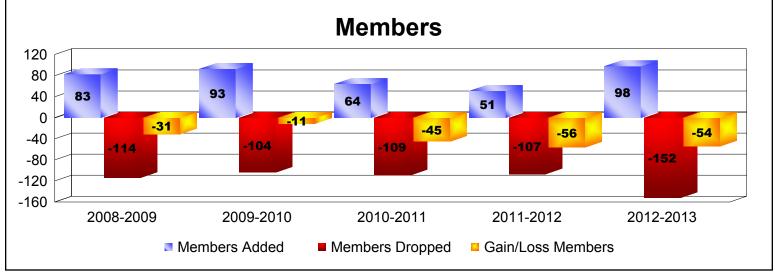

District 20 W
As of June 2013 Cumulative

| Year      | New<br>Clubs | Dropped<br>Clubs | Gain/<br>Loss<br>Clubs | New<br>Members | Charter<br>Members | Reinstate<br>Members | Transfer<br>Members | Total<br>Member<br>Added | Total<br>Members<br>Dropped | Gain/<br>Loss<br>Members |
|-----------|--------------|------------------|------------------------|----------------|--------------------|----------------------|---------------------|--------------------------|-----------------------------|--------------------------|
| 2008-2009 | 0            | 0                | 0                      | 71             | 0                  | 7                    | 5                   | 83                       | -114                        | -31                      |
| 2009-2010 | 0            | 0                | 0                      | 86             | 0                  | 6                    | 1                   | 93                       | -104                        | -11                      |
| 2010-2011 | 0            | 0                | 0                      | 57             | 0                  | 3                    | 4                   | 64                       | -109                        | -45                      |
| 2011-2012 | 0            | 0                | 0                      | 48             | 0                  | 2                    | 1                   | 51                       | -107                        | -56                      |
| 2012-2013 | 0            | -1               | -1                     | 79             | 3                  | 9                    | 7                   | 98                       | -152                        | -54                      |
| Average   | 0            | 0                | 0                      | 68             | 1                  | 5                    | 4                   | 78                       | -117                        | -39                      |